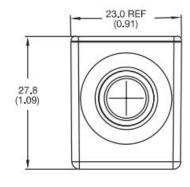

tic

Ring Terminals: Tin Plated

Compliances: ISO 8820-6

## **Operating Times**

| Rating    | 13 | 135%<br>Max. 900 sec | 200%<br>Max. 60s | 350%          |             | 600%    |
|-----------|----|----------------------|------------------|---------------|-------------|---------|
| 300A-300A |    |                      |                  | Min.<br>0,1 s | Max.<br>1 s | < 0,2 s |

## Part Numbering System

030 - 30 AMPS [GREEN]

040 - 40 AMPS [ LT BLUE]

050 - 50 AMPS [RED]

060 - 60 AMPS [GOLD]

075 - 75 AMPS [ BROWN]

080 - 80 AMPS [ LIME]

090 - 90 AMPS [ PURPLE]

100- 100 AMPS [ YELLOW]

125 - 125 AMPS [LT GREEN]

150- 150 AMPS [ORANGE]

175 - 175 AMPS [ WHITE]

200 - 200 AMPS [ BLUE]

225 - 225 AMPS [ TAN]

250 - 250 AMPS [PINK]

300 - 300 AMPS [ GREY]

### MRBF Dimensions (in mm)