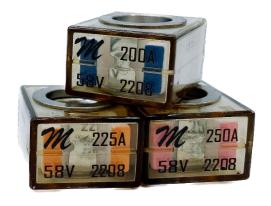

## Part Numbering System

030 - 30 AMPS [GREEN]

040 - 40 AMPS [ LT BLUE]

050 - 50 AMPS [RED]

060 - 60 AMPS [GOLD]

075 - 75 AMPS [ BROWN]

080 - 80 AMPS [ LIME]

090 - 90 AMPS [ PURPLE]

100- 100 AMPS [ YELLOW]

125 - 125 AMPS [LT GREEN]

150- 150 AMPS [ORANGE]

175 - 175 AMPS [ WHITE]

200 - 200 AMPS [ BLUE]

225 - 225 AMPS [ TAN]

250 - 250 AMPS [PINK]

300 - 300 AMPS [ GREY]