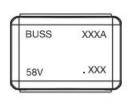

## Part Numbering System

030 - 30 AMPS [GREEN]

040 - 40 AMPS [ LT BLUE]

050 - 50 AMPS [RED]

060 - 60 AMPS [GOLD]

075 - 75 AMPS [ BROWN]

080 - 80 AMPS [ LIME]

090 - 90 AMPS [ PURPLE]

100- 100 AMPS [ YELLOW]

125 - 125 AMPS [LT GREEN]

150- 150 AMPS [ORANGE]

175 - 175 AMPS [ WHITE]

200 - 200 AMPS [ BLUE]

225 - 225 AMPS [ TAN]

250 - 250 AMPS [PINK]

300 - 300 AMPS [ GREY]